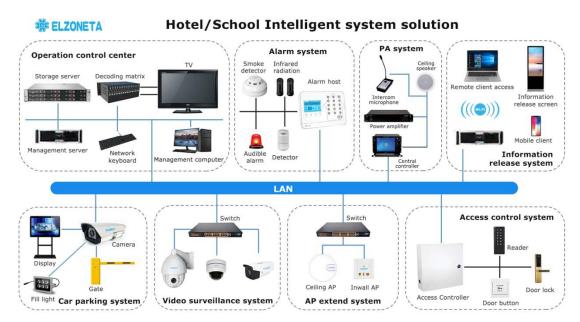

## Hotel intelligent system solution

Main system compose: CCTV\Wireless AP signal coverage\Access control \PA\Car parking System

## System implementation functions' features:

- 1, The whole hotel is under Omni-directional monitoring indoor and outdoor, the priority regions with CCTV cameras' functions of HD color night vision and voice recognition especially in the cashier's site;
- 2, Hotel smart door locks and card issuing function;
- 3, Hotel room with intelligent system control function;
- 4, Hotel public area with wireless AP signal full coverage
- 5, Background music playback and broadcast functions;
- 6. License plate recognition parking management function for the parking area.

## Main features:

- 1, Super wide-angle dome, bullet cameras and PTZ High-speed dome, bullet cameras are used to achieve all-round monitoring. The special cashier cameras record all the details of the checkout counter and the front desk;
- 2, Starlight vision cameras provide full HD color videos at the whole night;
- 3. Intelligent door locks and intelligent control of lights curtains in hotel's rooms;
- 4, Wireless AP signal coverage
- 5,PA system provides a comfortable living environment for customers, while facilitating management personnel to broadcast various types of information;
- 6. Intelligent management of parking and guidance of parking spaces for clients.