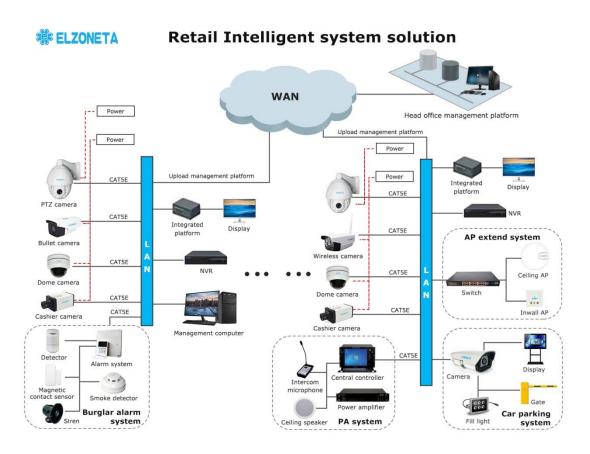

## Commercial superstore's intelligent system solution

## The main systems compose: CCTV \Access control\Burglar alarm\PA System implementation functions:

- 1, The whole superstore is under Omni-directional monitoring indoor and outdoor, the priority regions with CCTV cameras' functions of HD color night vision and voice recognition especially in the cashier's site;
- 2, EAS tag anti-theft and access control;
- 3, The Burglar alarm functions be installed around the supermarket;
- 4, Background music playback and broadcast functions;
- 5. The headquarters office realizes remote control and viewing;

## Main functions' features:

- 1. Super wide-angle Dome cameras, Bullet cameras and PTZ high-speed dome camera are used to achieve all-round monitoring;
- 2. The special cashier cameras record all the details of the checkout counter;
- 3, Star light vision CCTV cameras provide full color videos for the whole night;
- 4. The combination functions of motion detection, regional alarm and intercom camera realizes anti-theft alarm;
- 5, PA system provides a comfortable environment of shopping experience for the buyers, while facilitating management personnel to broadcast various types of information.