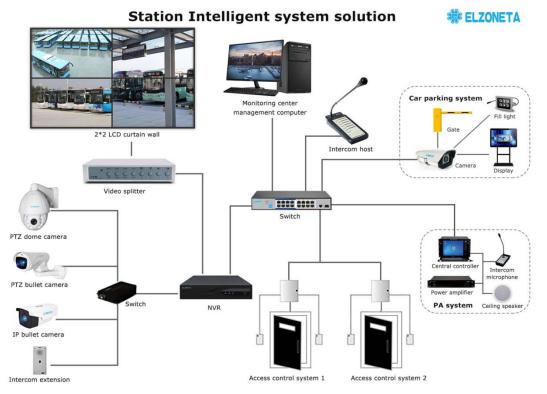

## System architecture diagram:

Applicable projects- Bus station, Train station, Gas station, Oil field, Mining area etc.

No matter big or small of your security system projects are available from Elzoneta which will provide full range of high quality security system products and prefect design of security system solutions all the time.